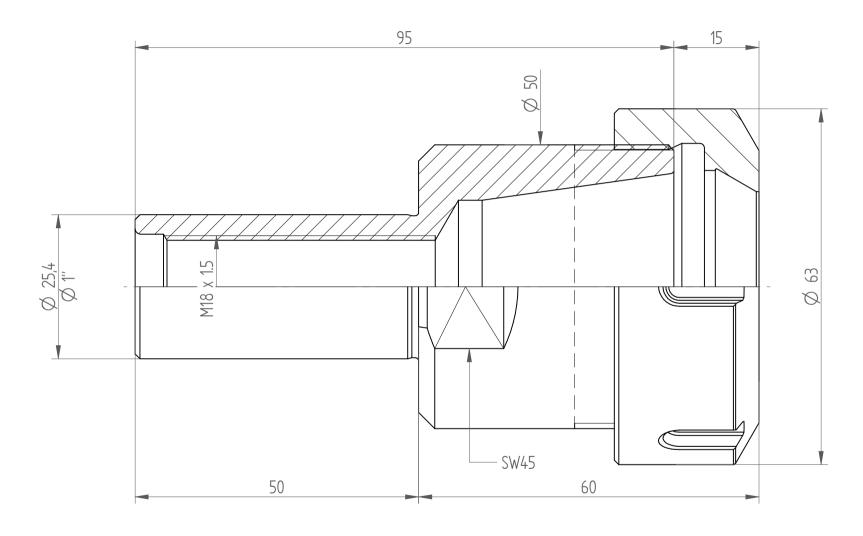

Type : **CYL1"x050\_ER40** 

Part No. : **262514021**Date : 09.02.2015

Scale : 1.5:1